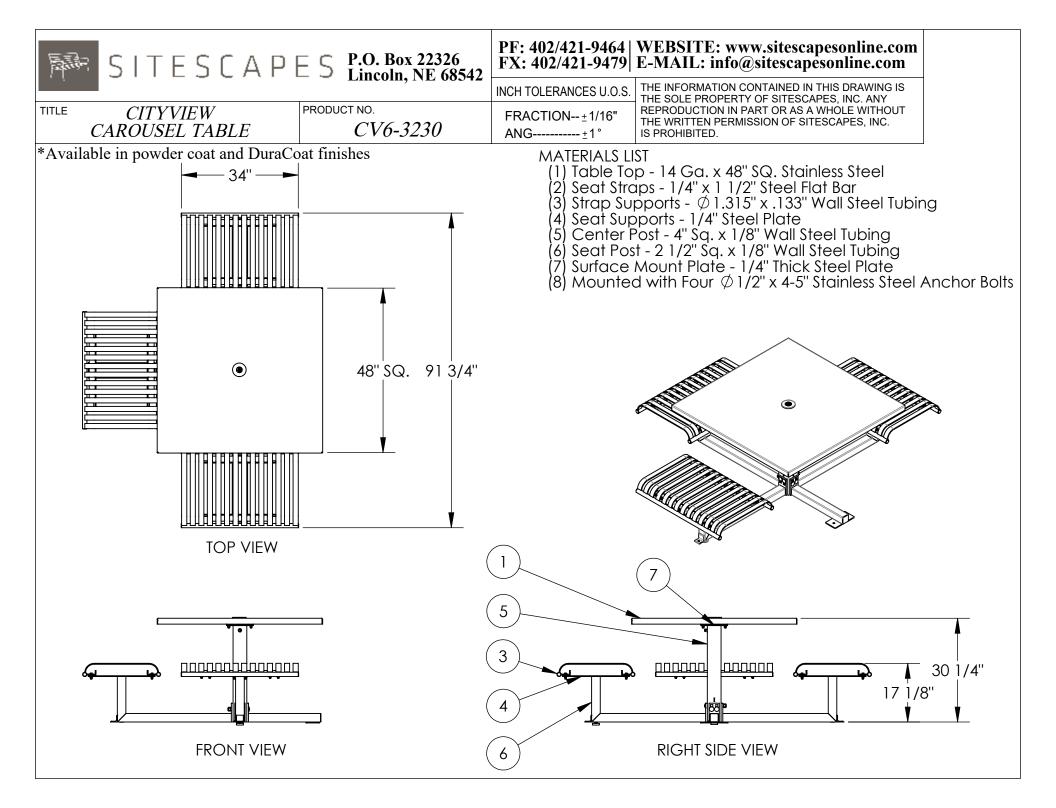

| SITESCAPES P.O. Box 22326<br>Lincoln, NE 68542 |             |                          | WEBSITE: www.sitescapesonline.com<br>E-MAIL: info@sitescapesonline.com                                                                  |
|------------------------------------------------|-------------|--------------------------|-----------------------------------------------------------------------------------------------------------------------------------------|
| TITLE CITYVIEW PRODUCT NO.                     |             | INCH TOLERANCES U.O.S.   | THE INFORMATION CONTAINED IN THIS DRAWING IS<br>THE SOLE PROPERTY OF SITESCAPES, INC. ANY<br>REPRODUCTION IN PART OR AS A WHOLE WITHOUT |
| CAROUSEL TABLE                                 | CV6-3230    | FRACTION±1/16"<br>ANG±1° | THE WRITTEN PERMISSION OF SITESCAPES, INC.<br>IS PROHIBITED.                                                                            |
| *Available in powder coat and DuraCo           | at finishes |                          |                                                                                                                                         |